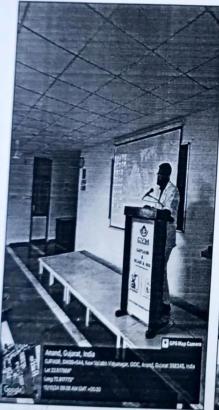

It was conducted and organized by the Institutional Innovation Committee (IIC) as a part of their regular activities. Dr. Nishant Gopalan, Center Coordinator for E-YUVA schemes from Atmiya University, Rajkot was the Resource person. There were two separate sessions in the morning and afternoon as well. It started with welcoming the speaker, felicitation of dignitaries, and later a lecture followed by an activity session involving students' participation equally. Dr. Nishant have also addressed about the opportunities to register under E-YUVA scheme.