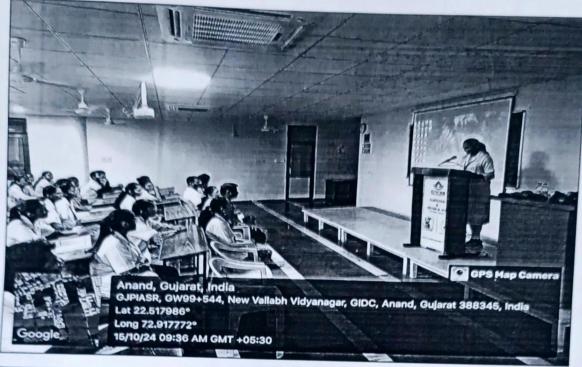

#### About the event:

It was a one-day workshop program organized auspiciously prior in view of the upcoming 9th Ayurveda Day Celebrations – Dhanvantari Jayanti. The workshop intended to create awareness and sensitize students of 2022-23 professional BAMS regarding a novel concept of Design Thinking and developing an Entrepreneurial mindset in the healthcare sector, especially Ayurveda. The central theme of workshop was Ayurveda Navapravartana Samvad – core discussions to the future budding Ayurveda doctors.

It was conducted and organized by the Institutional Innovation Committee (IIC) as a part of their regular activities. Dr. Nishant Gopalan, Center Coordinator for E-YUVA schemes from Atmiya University, Rajkot was the Resource person. There were two separate sessions in the morning and afternoon as well. It started with welcoming the speaker, felicitation of dignitaries, and later a lecture followed by an activity session involving students' participation equally. Dr. Nishant have also addressed about the opportunities to register under E-YUVA scheme.

The details of the event are as follows:

Date: 15th Oct 2024

Time: 10 am onwards

Venue: 3rd Floor Academic Block, GJPIASR

Objective:

To create awareness about the novel concept of Design Thinking.

Page 1 of 3