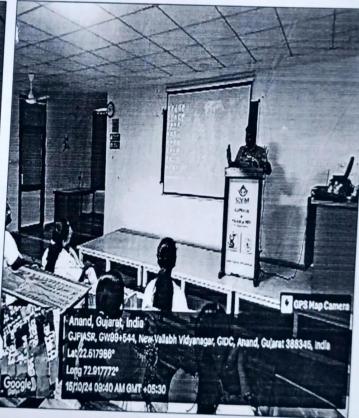

It was conducted and organized by the Institutional Innovation Committee (IIC) as a part of their regular activities. Dr. Nishant Gopalan, Center Coordinator for E-YUVA schemes from Atmiya University, Rajkot was the Resource person. There were two separate sessions in the morning and afternoon as well. It started with welcoming the speaker, felicitation of dignitaries, and later a lecture followed by an activity session involving students' participation equally. Dr. Nishant have also addressed about the opportunities to register under E-YUVA scheme.