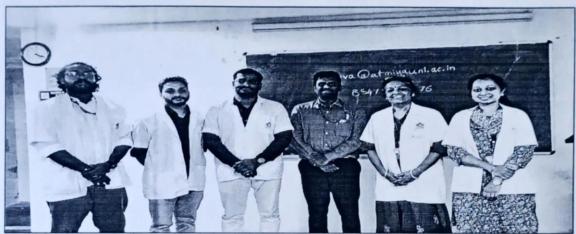

It was conducted and organized by the Institutional Innovation Committee (IIC) as a part of their regular activities. Dr. Nishant Gopalan, Center Coordinator for E-YUVA schemes from Atmiya University, Rajkot was the Resource person. There were two separate sessions in the morning and afternoon as well. It started with welcoming the speaker, felicitation of dignitaries, and later a lecture followed by an activity session involving students' participation equally. Dr. Nishant have also addressed about the opportunities to register under E-YUVA scheme.

The session was well received by students and faculties which ended with concluding remarks of Vice Principal Madam Prof. Dr. Sarita Bhutada, and a Vote of thanks by Dr. Mital Kanani, Assistant Professor, Rachana Sharira Dept., GJPIASR.

Name & Sign: [Organizing Secretary]: Dr. Aniket A. Shilwant

Department: Kriya Sharira

Photographs:

Page 2 of 3

CASALSTIONY

C184 3 7,0124

CASALL STOIN

Institution Id : AYU0035
Phone: 02692-235051/239122 Email: 2006ayu0035@ayugjac.edu.in