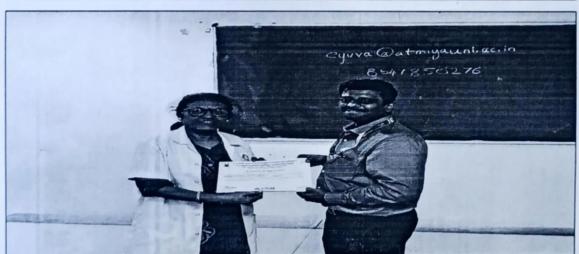

It was conducted and organized by the Institutional Innovation Committee (IIC) as a part of their regular activities. Dr. Nishant Gopalan, Center Coordinator for E-YUVA schemes from Atmiya University, Rajkot was the Resource person. There were two separate sessions in the morning and afternoon as well. It started with welcoming the speaker, felicitation of dignitaries, and later a lecture followed by an activity session involving students' participation equally. Dr. Nishant have also addressed about the opportunities to register under E-YUVA scheme.

Name & Sign: [Organizing Secretary]: Dr. Aniket A. Shilwant

Department: Kriya Sharira

Photographs:

Page 2 of 3

CASALSTIONY

C184 3 7,0124

CASALL STOIN

Institution Id : AYU0035
Phone: 02692-235051/239122 Email: 2006ayu0035@ayugjac.edu.in