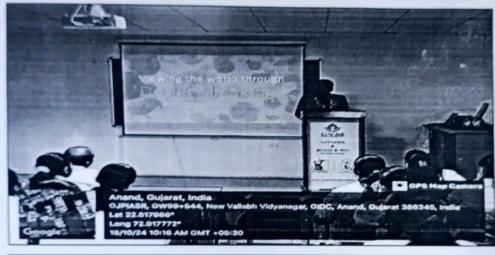

The details of the event are as follows:

Date: 15th Oct 2024

Time: 10 am onwards

Venue: 3rd Floor Academic Block, GJPIASR

Objective:

To create awareness about the novel concept of Design Thinking.

Page 1 of 3

Name & Sign: [Organizing Secretary]: Dr. Aniket A. Shilwant

Department: Kriya Sharira

Photographs:

Page 2 of 3

CASALSTIONY

C184 3 7,0124

CASALL STOIN

Institution Id : AYU0035
Phone: 02692-235051/239122 Email: 2006ayu0035@ayugjac.edu.in