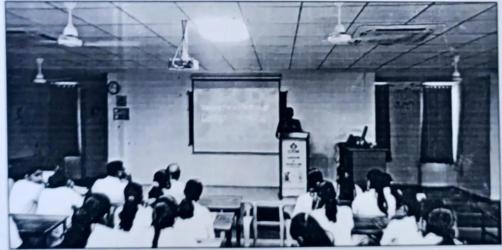

#### About the event:

It was a one-day workshop program organized auspiciously prior in view of the upcoming 9th Ayurveda Day Celebrations – Dhanvantari Jayanti. The workshop intended to create awareness and sensitize students of 2022-23 professional BAMS regarding a novel concept of Design Thinking and developing an Entrepreneurial mindset in the healthcare sector, especially Ayurveda. The central theme of workshop was Ayurveda Navapravartana Samvad – core discussions to the future budding Ayurveda doctors.

It was conducted and organized by the Institutional Innovation Committee (IIC) as a part of their regular activities. Dr. Nishant Gopalan, Center Coordinator for E-YUVA schemes from Atmiya University, Rajkot was the Resource person. There were two separate sessions in the morning and afternoon as well. It started with welcoming the speaker, felicitation of dignitaries, and later a lecture followed by an activity session involving students' participation equally. Dr. Nishant have also addressed about the opportunities to register under E-YUVA scheme.

The details of the event are as follows:

Date: 15th Oct 2024

Time: 10 am onwards

Venue: 3rd Floor Academic Block, GJPIASR

Objective:

To create awareness about the novel concept of Design Thinking.

Page 1 of 3

Name & Sign: [Organizing Secretary]: Dr. Aniket A. Shilwant

Department: Kriya Sharira

Photographs:

Page 2 of 3

CASALSTIONY

C184 3 7,0124

CASALL STOIN

Institution Id : AYU0035
Phone: 02692-235051/239122 Email: 2006ayu0035@ayugjac.edu.in